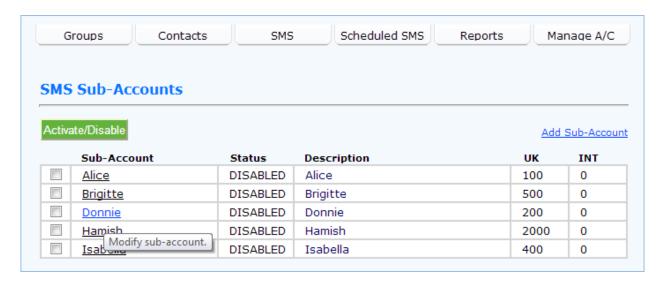

## **Getting Started**

An 'Administrator' account id and password are provided enabling you to logon at the Click SMS website at: <a href="http://www.clicksms.co.uk">http://www.clicksms.co.uk</a>.

Selecting the **Sub-Accounts** menu option after logging in presents you with the **SMS Sub-Accounts** page displaying the sub-accounts you currently have set-up, the status of each account and the number of SMS credits remaining.

The following options are available for maintaining **SMS Sub-Accounts**:

To activate or disable an SMS sub-account from sending messages tick the checkbox next to the sub-account name you wish to make the change to and click the **Activate/Disable** button. The new account status will be displayed in the **Status** column. If set to **DISABLED** the sub-account user can still log in but will not be able to send SMS messages.