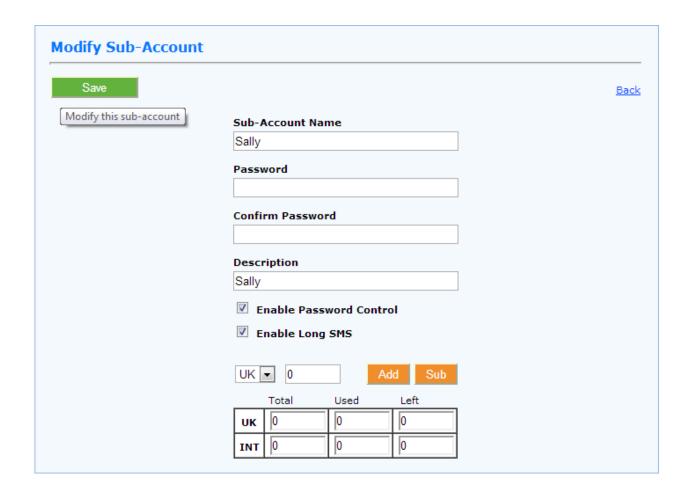

To modify an SMS sub-account click on the underlined sub-account user name on the **SMS Sub-Accounts** page (see above). The following page will be displayed.