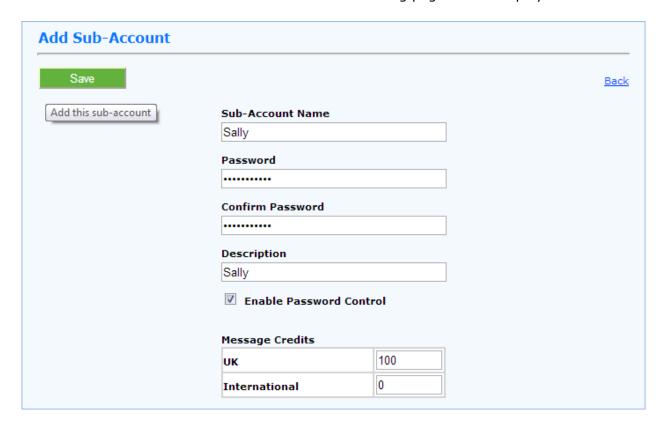

Click on the **Add Sub-Account** menu link. The following page will be displayed.

On this page you can enter the sub-account login details, the initial password and the number of SMS credits to be allocated to the sub-account user. Ticking the **Enable Password Control** box enables the sub-account user to set their own password once logged in. Click on the **SAVE** button to store the entered details.

Note: Any number of SMS message credits can be allocated to a sub-account user but the Administrator account itself must always have enough SMS credits available when the sub-account user sends a message.